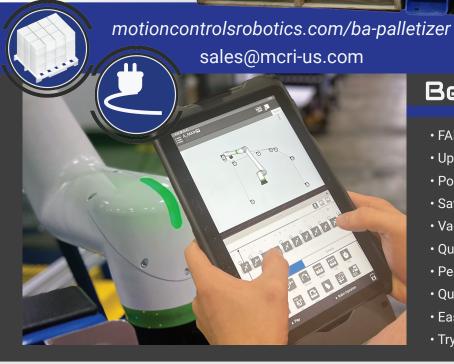

The **FANUC CRX-25iA** collaborative robot is at the center of this portable palletizing station. These compact stations save floorspace and are easy to install and setup. Operators

are safe as they replace full pallets. Being portable to other locations in the facility is a breeze with fork pockets and leveling pads integrated into the base for easy transportation and setup.

## Benefits

- FANUC CRX-25iA is an industrial robot
- Up to 8 cycles per minute
- · Portability with reliability and flexibility
- Save floorspace with compact design
- · Vacuum technology included
- Quick end of arm tooling exchange
- Permanent fencing is not required
- Quickly see ROI with the low operating cost
- Easy to setup with the 3D Layer Building Program
- Try a station as a Robot as a Service (RaaS)