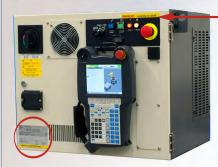

## Controller Model & Machine Number

Find the controller model (red arrow) and F# (red circle) on the controller.

If MCRI integrated your system, find your Machine Number on the label in your electric panel.