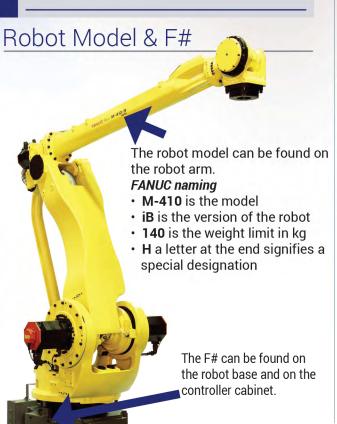

## Controller Model & Machine Number

Find the controller model (red arrow) and F# (red circle) on the controller.

If MCRI integrated your system, find your Machine Number on the label in your electric panel.