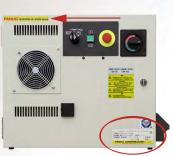

## Controller Model & Machine Number

Find the controller model (red arrow) and F# (red circle) on the controller.

If MCRI integrated your system, find your Machine Number on the label in your electric panel.