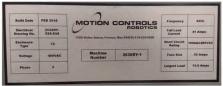

Company Name

Controller Model

Machine Number

Robot Model

Robot F#

**Application Software** 

## Controller Model & Machine Number

Find the controller model (red arrow) and F# (red circle) on the controller.

If MCRI integrated your system, find your Machine Number on the label in your electric panel.