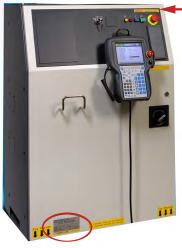

## Controller Model & Machine Number

Find the controller model (red arrow) and F# (red circle) on the controller.

If MCRI integrated your system, find your Machine Number on the label in your electric panel.