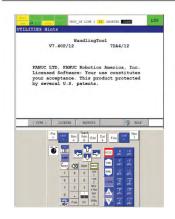

## **Application Software**

Know the Application Software (ArcTool, HandlingTool, KAREL, etc).

The Teach Pendant will display this when you power-up the controller.